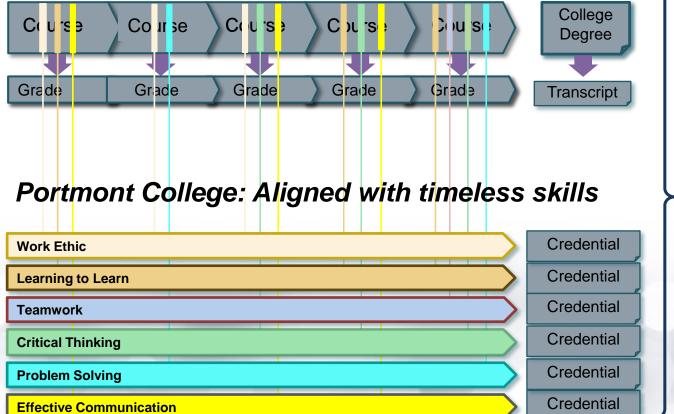

# Visible, Measured Progress

#### Program Progress: Computer Science

#### **Core Capabilities**

- Work Ethic
- Learning to Learn
- Teamwork
- **Critical Thinking**
- **Problem Solving**
- **Effective Communication**